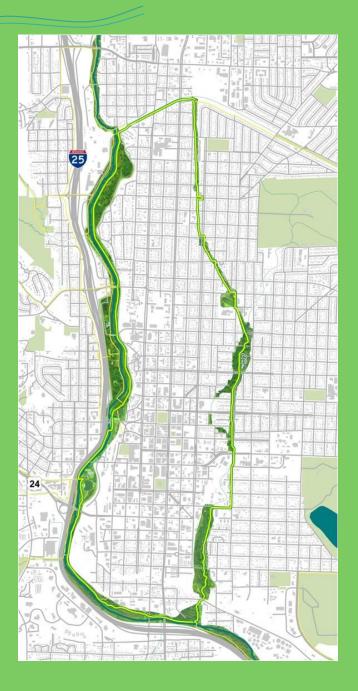

## Legacy Loop

Not a new idea! Concept was envisioned by Palmer 100 years ago.

 Improvements will connect two
 waterways and make
 a loop encircling
 downtown Colorado
 Springs