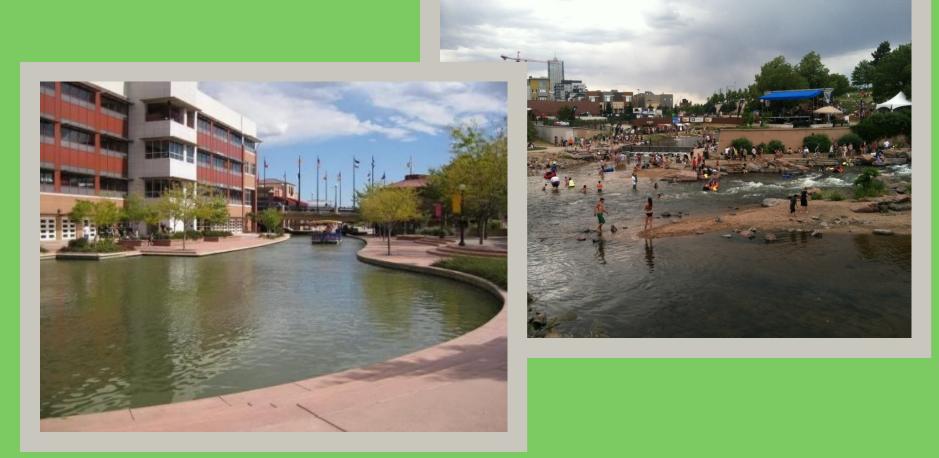

## Legacy Loop

Not a new idea! Concept was envisioned by Palmer 100 years ago.

 Improvements will connect two
 waterways and make
 a loop encircling
 downtown Colorado
 Springs

# 10K Skinny Loop

Creates underpasses at street crossings that give creek-level access.

- A 10K course which utilizes both sides of the creek and eliminates
   street crossing & road closures
   for events.
  - Trailhead and event parkingaccess for trail users north ofdowntown.
  - Improved corridor between downtown and the park.