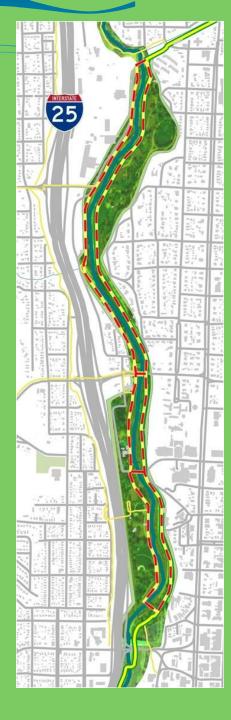

# 10K Skinny Loop

Creates underpasses at street crossings that give creek-level access.

- A 10K course which utilizes both sides of the creek and eliminates
   street crossing & road closures
   for events.
  - Trailhead and event parkingaccess for trail users north ofdowntown.
  - Improved corridor between downtown and the park.