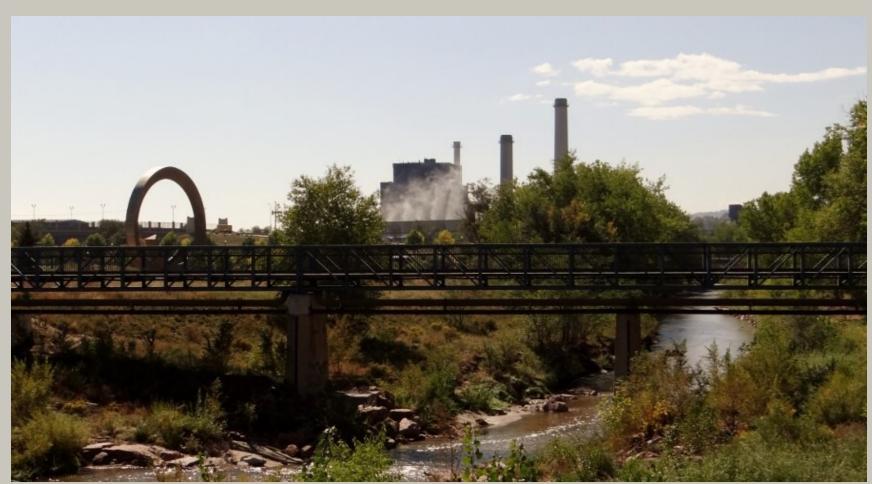

Matershed Restoration in an Urban Environment

Fountain Creek Watershed Greenway Fund A component fund of Pikes Peak Community Foundation

Concrete-lined channel doing its flood mitigation job last month.

#### But the creek itself has been hard to love.