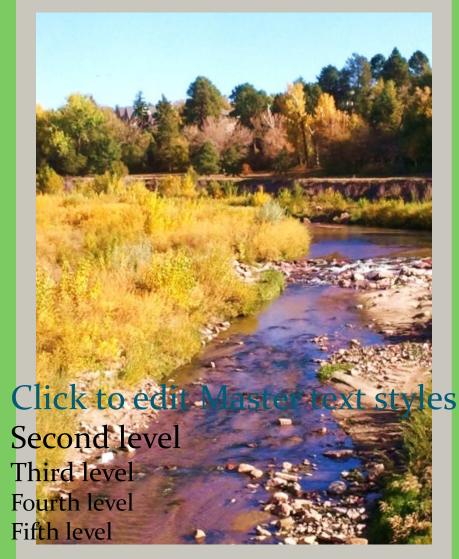

Matershed Restoration in an Urban Environment

Fountain Creek Watershed Greenway Fund A component fund of Pikes Peak Community Foundation

Concrete-lined channel doing its flood mitigation job last month.

#### But the creek itself has been hard to love.