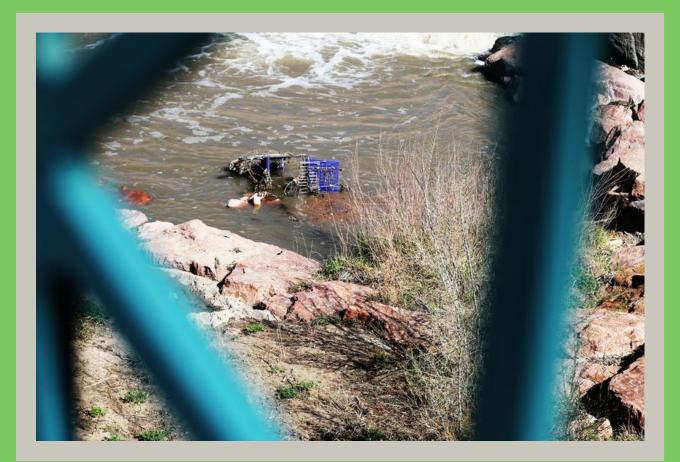

Matershed Restoration in an Urban Environment

Fountain Creek Watershed Greenway Fund A component fund of Pikes Peak Community Foundation

Concrete-lined channel doing its flood mitigation job last month.

#### But the creek itself has been hard to love.